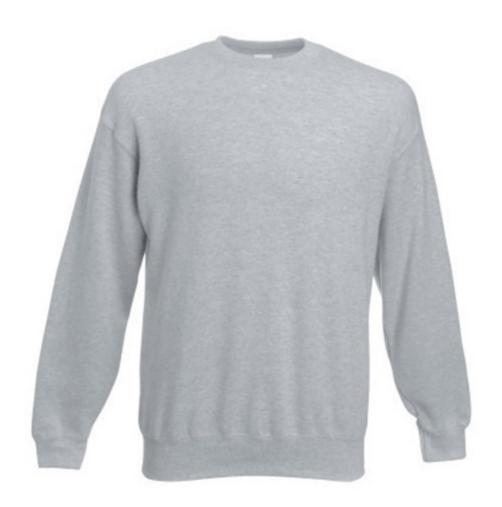

# FRUIT OF THE LOOM, CLASSIC SWEAT SET, MEN'S SWEATSHIRT, ASH GRAY, S

### **Basic informations**

Size: S

Package: 36/24

Length: 60

Width: 39.5

Height: 47

Color: Ash gray

Size: S

## **Specification**

Fruit of the Loom, Classic Set-in Sweat, Classic Men's Sweatshirt, Ash Gray, S. Lightweight classic men's sweatshirt, composed of 80% cotton and 20% polyester, 260gm / m2, with light collar, ruffles at the end of the sweatshirt and sleeves. great for branding, leisure and all activities. Branding: DTG, screen printing, flex, flock